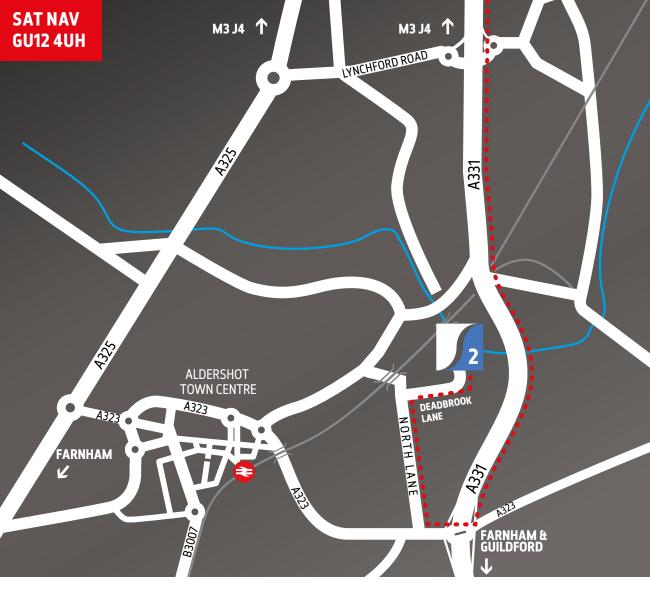

### **LOCATION**

Springlakes Industrial Estate is situated off North Lane; the principal commercial industrial area of Aldershot.

Springlakes is very close to the Aldershot interchange on the A331 Blackwater Valley Route, providing swift access to the M3/Junction 4 to the north and the A31 Hogs Back to the south, also facilitating access to the A3 to the east and Winchester to the west.

There is a rail service from Aldershot to London Waterloo (54 minutes)