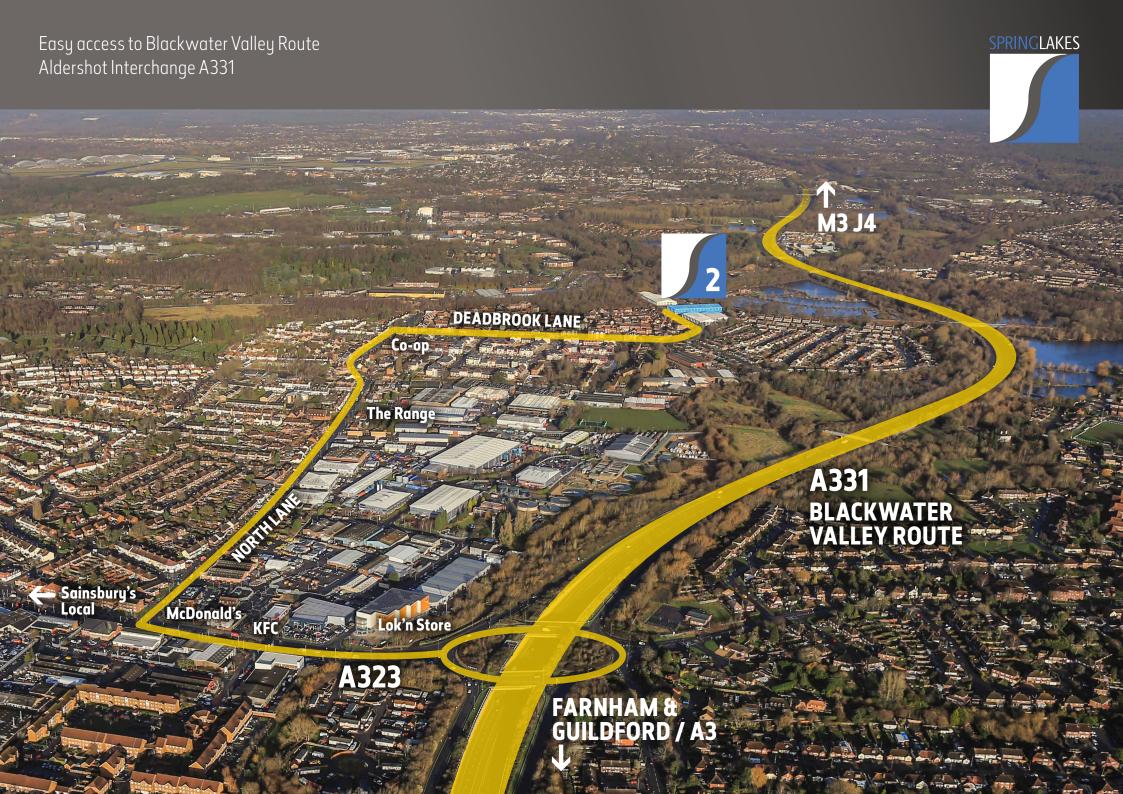

### **LOCATION**

Springlakes Industrial Estate is situated off North Lane; the principal commercial industrial area of Aldershot.

Springlakes is very close to the Aldershot interchange on the A331 Blackwater Valley Route, providing swift access to the M3/Junction 4 to the north and the A31 Hogs Back to the south, also facilitating access to the A3 to the east and Winchester to the west.

There is a rail service from Aldershot to London Waterloo (54 minutes)