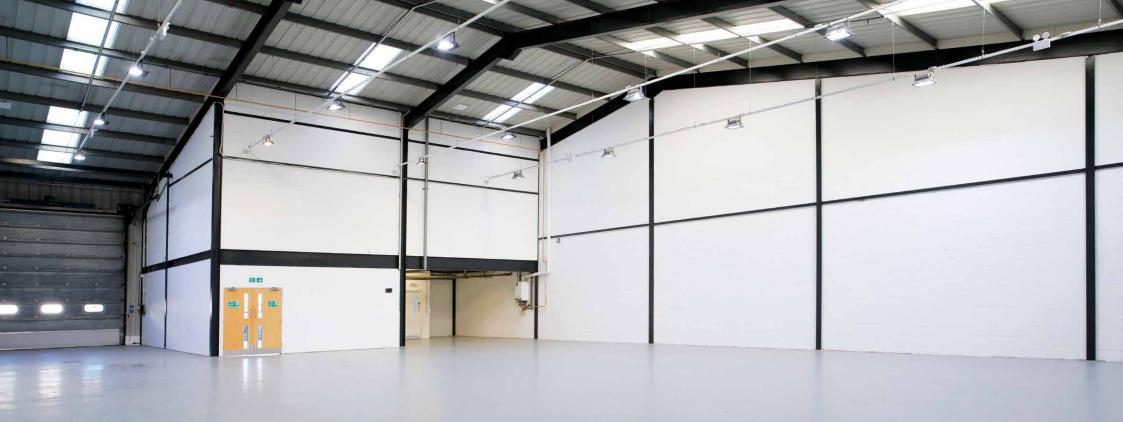

# **TO LET 11,445 sq ft** (1,063 sq m) GIA

Warehouse/light industrial unit - to be refurbished
Easy access to Blackwater Valley Route Aldershot Interchange A331









| ACCOMMODATION |                      | sq ft  | sq m  |
|---------------|----------------------|--------|-------|
| Ground floor  | Warehouse/industrial | 9,178  | 852   |
| First floor   | Office               | 2,267  | 211   |
| Total area    | (Gross Internal)     | 11,445 | 1,063 |

#### Indicative photographs after refurhishmen

### **DESCRIPTION**

Unit 2 forms one of eight similar modern units of steel portal frame construction with brick and profile cladding to the elevations under a pitched and insulated roof, incorporating roof lighting.

The unit benefits from excellent loading/unloading facilities and on site parking. Unit 2 is a mid-terrace unit comprising warehouse, storage and production accommodation together with first floor offices.





Indicative photograph after r