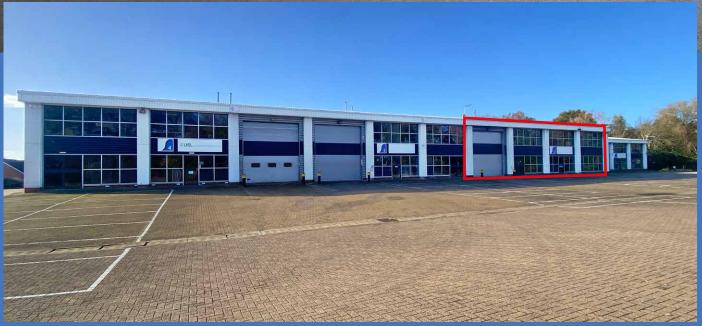

### **DESCRIPTION**

Unit 2 forms one of eight similar modern units of steel portal frame construction with brick and profile cladding to the elevations under a pitched and insulated roof, incorporating roof lighting.

The unit benefits from excellent loading/unloading facilities and on site parking. Unit 2 is a mid-terrace unit comprising warehouse, storage and production accommodation together with first floor offices.