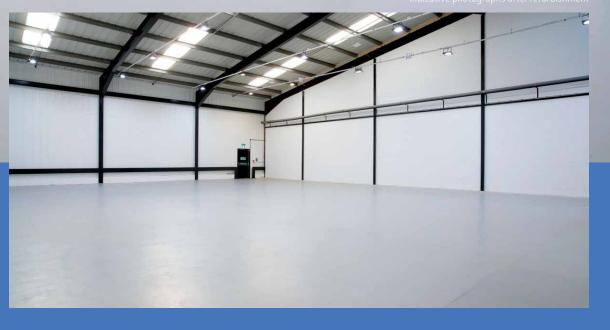

ldershot Interchange A331









| ACCOMMODATION |                      | sq ft  | sq m  |
|---------------|----------------------|--------|-------|
| Ground floor  | Warehouse/industrial | 9,178  | 852   |
| First floor   | Office               | 2,267  | 211   |
| Total area    | (Gross Internal)     | 11,445 | 1,063 |

#### Indicative photographs after refurhishmen

### **DESCRIPTION**

Unit 2 forms one of eight similar modern units of steel portal frame construction with brick and profile cladding to the elevations under a pitched and insulated roof, incorporating roof lighting.

The unit benefits from excellent loading/unloading facilities and on site parking. Unit 2 is a mid-terrace unit comprising warehouse, storage and production accommodation together with first floor offices.





Indicative photograph after refurbishment

### **FEATURES**



Eaves Height 6.25m



Electric panel loading door



3 phase power supply



22 car parking spaces



LED lighting throughout



Close to A331 and excellent road network





### **LOCATION**

Springlakes Industrial Estate is situated off North Lane; the principal commercial industrial area of Aldershot.

Springlakes is very close to the Aldershot interchange on the A331 Blackwater Valley Route, providing swift access to the M3/Junction 4 to the north and the A31 Hogs Back to the south, also facilitating access to the A3 to the east and Winchester to the west.

There is a rail service from Aldershot to London Waterloo (54 minutes)











### **LEASE TERMS & RENT**

Available on a new lease Rent upon application.

## VIE