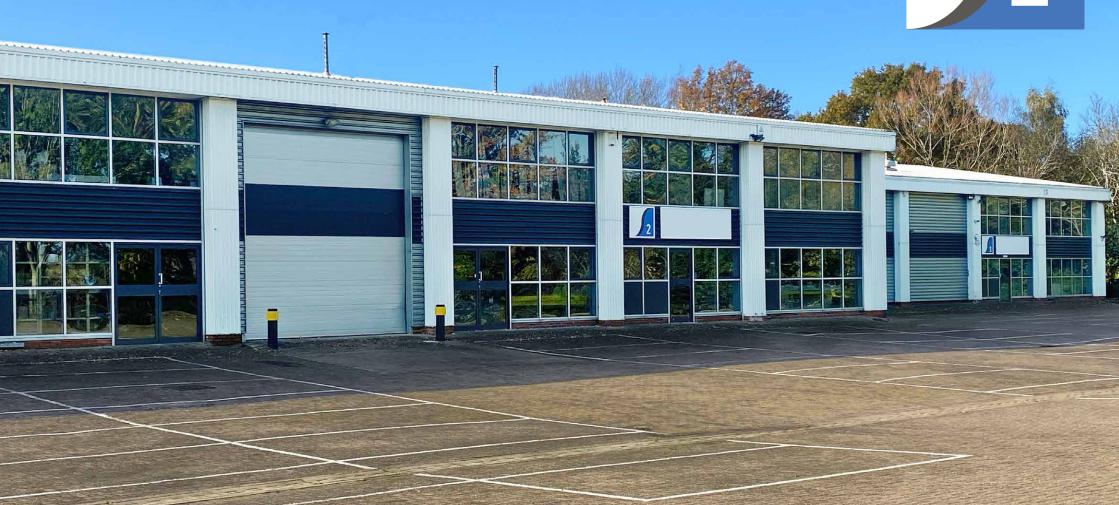

### **DESCRIPTION**

Unit 2 forms one of eight similar modern units of steel portal frame construction with brick and profile cladding to the elevations under a pitched and insulated roof, incorporating roof lighting.

The unit benefits from excellent loading/unloading facilities and on site parking. Unit 2 is a mid-terrace unit comprising warehouse, storage and production accommodation together with first floor offices.